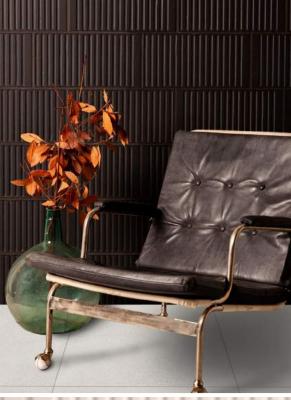

#### **CURATION NOTES**

The FS Loft name derives from a historic collaboration with a Spanish well known architect Francisco Segarra. The visual appeal of brick and all the benefits of ceramic tiles are what FS LOFT seeks to combine in this design for wall applications. Features an irregular, rough-cast appearance combined with a silky, easy-to-clean surface, there are very few available options in this look. Made in Spain a white-body wall tile that unites beauty with functionality. Deep Tech technology was used to give the relief pattern to give it depth. Add some character to your next well tile project With FS Loft Collection.