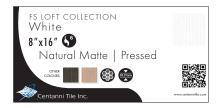

White-Body Coloured Ceramic Wall Tile

White-Body Coloured Ceramic Wall Tile

#### **CURATION NOTES**

The FS Loft name derives from a historic collaboration with a Spanish well known architect Francisco Segarra. The visual appeal of brick and all the benefits of ceramic tiles are what FS LOFT seeks to combine in this design for wall applications. Features an irregular, rough-cast appearance combined with a silky, easy-to-clean surface, there are very few available options in this look. Made in Spain a white-body wall tile that unites beauty with functionality. Deep Tech technology was used to give the relief pattern to give it depth. Add some character to your next well tile project With FS Loft Collection.

#### A & D SWATCHBOARD

| Sizes   | Price/SF | Price/PC |
|---------|----------|----------|
| 8″x 16″ | \$12.00  | \$10.56  |