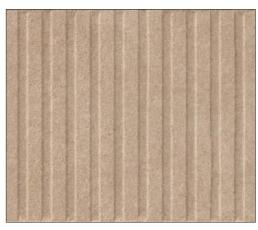

#### **CURATION NOTES**

The FS Loft name derives from a historic collaboration with a Spanish well known architect Francisco Segarra. The visual appeal of brick and all the benefits of ceramic tiles are what FS LOFT seeks to combine in this design for wall applications. Features an irregular, rough-cast appearance combined with a silky, easy-to-clean surface, there are very few available options in this look. Made in Spain a white-body wall tile that unites beauty with functionality. Deep Tech technology was used to give the relief pattern to give it depth. Add some character to your next well tile project With FS Loft Collection.