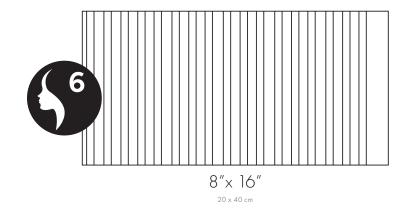

#### A & D SWATCHBOARD

| Sizes   | Price/SF | Price/PC |
|---------|----------|----------|
| 8″x 16″ | \$12.00  | \$10.56  |