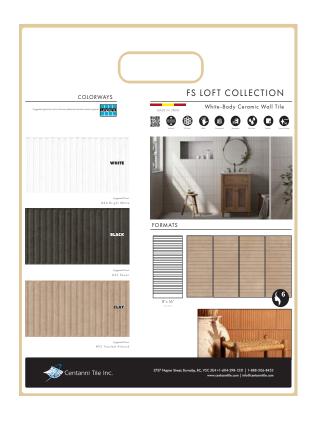

White-Body Coloured Ceramic Wall Tile

White-Body Coloured Ceramic Wall Tile

#### **CURATION NOTES**

The FS Loft name derives from a historic collaboration with a Spanish well known architect Francisco Segarra. The visual appeal of brick and all the benefits of ceramic tiles are what FS LOFT seeks to combine in this design for wall applications. Features an irregular, rough-cast appearance combined with a silky, easy-to-clean surface, there are very few available options in this look. Made in Spain a white-body wall tile that unites beauty with functionality. Deep Tech technology was used to give the relief pattern to give it depth. Add some character to your next well tile project With FS Loft Collection.

#### A & D SWATCHBOARD

| Sizes   | Price/SF | Price/PC |
|---------|----------|----------|
| 8″x 16″ | \$12.00  | \$10.56  |