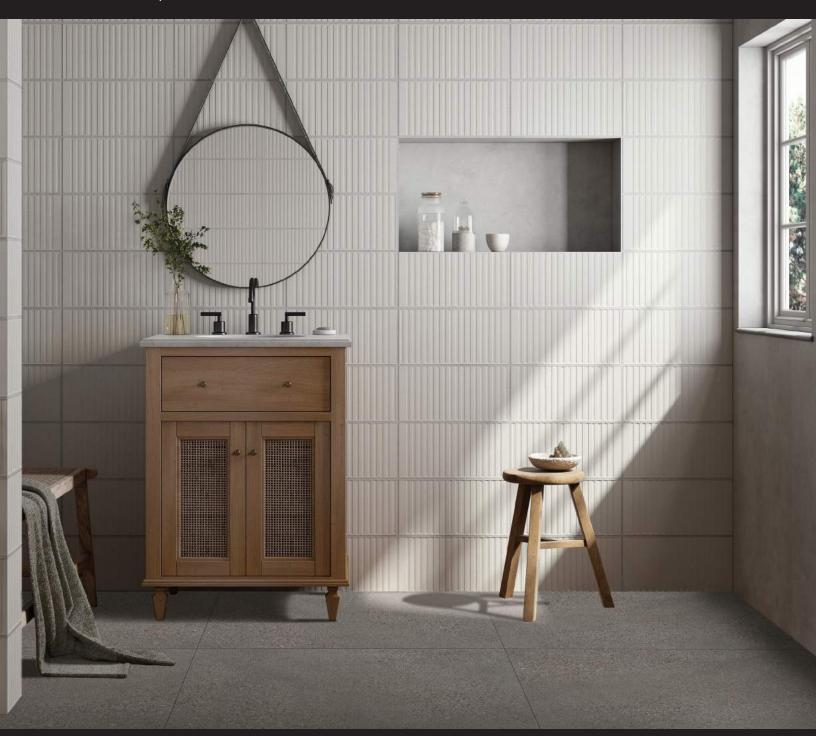

#### **CURATION NOTES**

The FS Loft name derives from a historic collaboration with a Spanish well known architect Francisco Segarra. The visual appeal of brick and all the benefits of ceramic tiles are what FS LOFT seeks to combine in this design for wall applications. Features an irregular, rough-cast appearance combined with a silky, easy-to-clean surface, there are very few available options in this look. Made in Spain a white-body wall tile that unites beauty with functionality. Deep Tech technology was used to give the relief pattern to give it depth. Add some character to your next well tile project With FS Loft Collection.