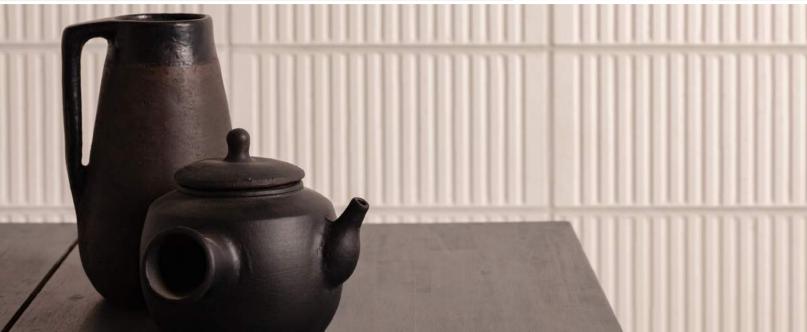

#### **CURATION NOTES**

The FS Loft name derives from a historic collaboration with a Spanish well known architect Francisco Segarra. The visual appeal of brick and all the benefits of ceramic tiles are what FS LOFT seeks to combine in this design for wall applications. Features an irregular, rough-cast appearance combined with a silky, easy-to-clean surface, there are very few available options in this look. Made in Spain a white-body wall tile that unites beauty with functionality. Deep Tech technology was used to give the relief pattern to give it depth. Add some character to your next well tile project With FS Loft Collection.