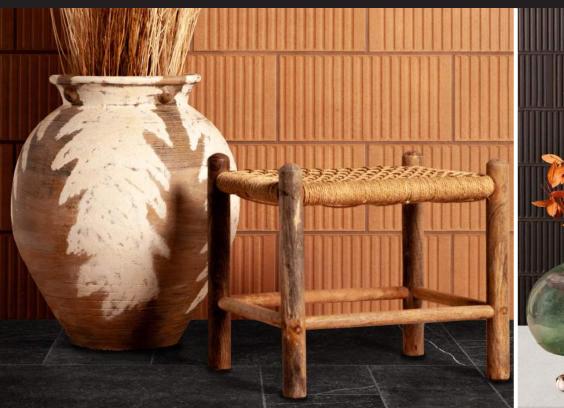

#### **CURATION NOTES**

The FS Loft name derives from a historic collaboration with a Spanish well known architect Francisco Segarra. The visual appeal of brick and all the benefits of ceramic tiles are what FS LOFT seeks to combine in this design for wall applications. Features an irregular, rough-cast appearance combined with a silky, easy-to-clean surface, there are very few available options in this look. Made in Spain a white-body wall tile that unites beauty with functionality. Deep Tech technology was used to give the relief pattern to give it depth. Add some character to your next well tile project With FS Loft Collection.