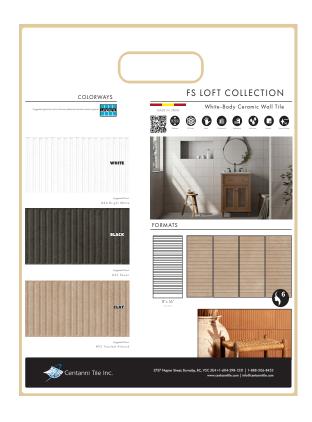

White-Body Coloured Ceramic Wall Tile

White-Body Coloured Ceramic Wall Tile

#### **CURATION NOTES**

The FS Loft name derives from a historic collaboration with a Spanish well known architect Francisco Segarra. The visual appeal of brick and all the benefits of ceramic tiles are what FS LOFT seeks to combine in this design for wall applications. Features an irregular, rough-cast appearance combined with a silky, easy-to-clean surface, there are very few available options in this look. Made in Spain a white-body wall tile that unites beauty with functionality. Deep Tech technology was used to give the relief pattern to give it depth. Add some character to your next well tile project With FS Loft Collection.

#### A & D SWATCHBOARD

| Sizes   | Price/SF | Price/PC |
|---------|----------|----------|
| 8"x 16" | \$12.00  | \$10.56  |