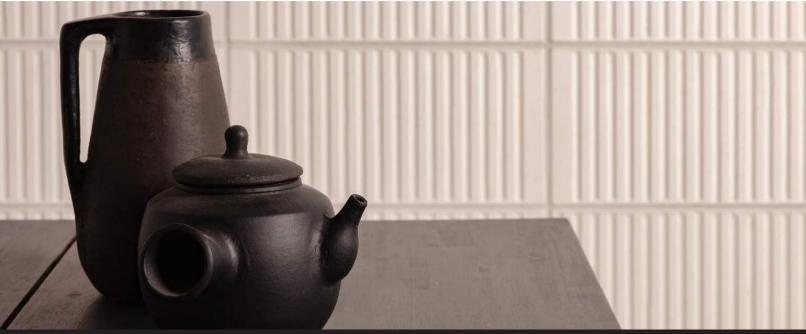

#### **CURATION NOTES**

The FS Loft name derives from a historic collaboration with a Spanish well known architect Francisco Segarra. The visual appeal of brick and all the benefits of ceramic tiles are what FS LOFT seeks to combine in this design for wall applications. Features an irregular, rough-cast appearance combined with a silky, easy-to-clean surface, there are very few available options in this look. Made in Spain a white-body wall tile that unites beauty with functionality. Deep Tech technology was used to give the relief pattern to give it depth. Add some character to your next well tile project With FS Loft Collection.