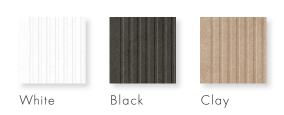

White-Body Coloured Ceramic Wall Tile



















White-Body Coloured Ceramic Wall Tile







#### COLOR NOTES





#### **CURATION NOTES**

The FS Loft name derives from a historic collaboration with a Spanish well known architect Francisco Segarra. The visual appeal of brick and all the benefits of ceramic tiles are what FS LOFT seeks to combine in this design for wall applications. Features an irregular, rough-cast appearance combined with a silky, easy-to-clean surface, there are very few available options in this look. Made in Spain a white-body wall tile that unites beauty with functionality. Deep Tech technology was used to give the relief pattern to give it depth. Add some character to your next well tile project With FS Loft Collection.





### White-Body Coloured Ceramic Wall Tile

SWATCH SAMPLES





Sample Swatch

GROUT







Sample Swatch

Sample Swatch







Sample Swatch



White-B