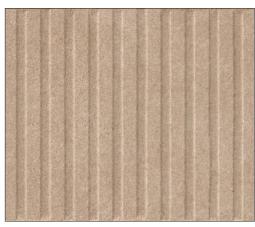

#### **CURATION NOTES**

The FS Loft name derives from a historic collaboration with a Spanish well known architect Francisco Segarra. The visual appeal of brick and all the benefits of ceramic tiles are what FS LOFT seeks to combine in this design for wall applications. Features an irregular, rough-cast appearance combined with a silky, easy-to-clean surface, there are very few available options in this look. Made in Spain a white-body wall tile that unites beauty with functionality. Deep Tech technology was used to give the relief pattern to give it depth. Add some character to your next well tile project With FS Loft Collection.