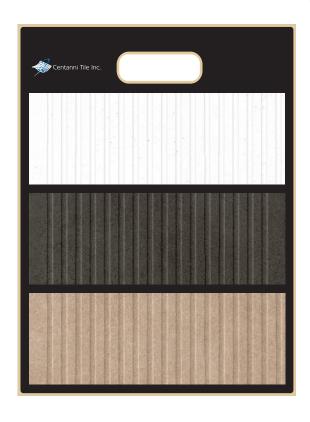

### White-Body Coloured Ceramic Wall Tile

SWATCH SAMPLES

Sample Swatch

GROUT

Sample Swatch

Sample Swatch

Sample Swatch

White-Body Coloured Ceramic Wall Tile