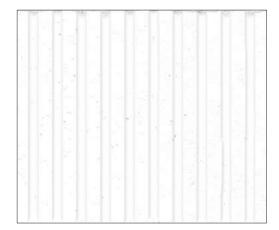

#### **CURATION NOTES**

The FS Loft name derives from a historic collaboration with a Spanish well known architect Francisco Segarra. The visual appeal of brick and all the benefits of ceramic tiles are what FS LOFT seeks to combine in this design for wall applications. Features an irregular, rough-cast appearance combined with a silky, easy-to-clean surface, there are very few available options in this look. Made in Spain a white-body wall tile that unites beauty with functionality. Deep Tech technology was used to give the relief pattern to give it depth. Add some character to your next well tile project With FS Loft Collection.