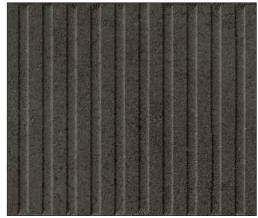

#### **CURATION NOTES**

The FS Loft name derives from a historic collaboration with a Spanish well known architect Francisco Segarra. The visual appeal of brick and all the benefits of ceramic tiles are what FS LOFT seeks to combine in this design for wall applications. Features an irregular, rough-cast appearance combined with a silky, easy-to-clean surface, there are very few available options in this look. Made in Spain a white-body wall tile that unites beauty with functionality. Deep Tech technology was used to give the relief pattern to give it depth. Add some character to your next well tile project With FS Loft Collection.