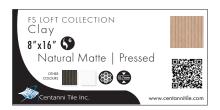

#### **CURATION NOTES**

The FS Loft name derives from a historic collaboration with a Spanish well known architect Francisco Segarra. The visual appeal of brick and all the benefits of ceramic tiles are what FS LOFT seeks to combine in this design for wall applications. Features an irregular, rough-cast appearance combined with a silky, easy-to-clean surface, there are very few available options in this look. Made in Spain a white-body wall tile that unites beauty with functionality. Deep Tech technology was used to give the relief pattern to give it depth. Add some character to your next well tile project With FS Loft Collection.

#### A & D SWATCHBOARD

| Sizes   | Price/SF | Price/PC |
|---------|----------|----------|
| 8"x 16" | \$12.00  | \$10.56  |