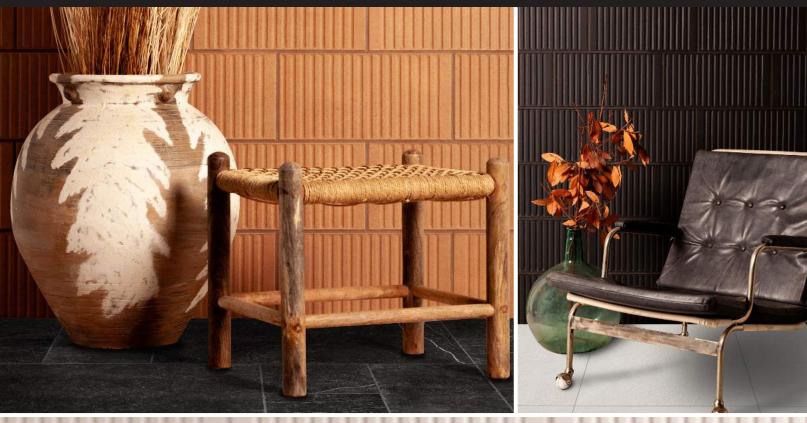

#### **CURATION NOTES**

The FS Loft name derives from a historic collaboration with a Spanish well known architect Francisco Segarra. The visual appeal of brick and all the benefits of ceramic tiles are what FS LOFT seeks to combine in this design for wall applications. Features an irregular, rough-cast appearance combined with a silky, easy-to-clean surface, there are very few available options in this look. Made in Spain a white-body wall tile that unites beauty with functionality. Deep Tech technology was used to give the relief pattern to give it depth. Add some character to your next well tile project With FS Loft Collection.