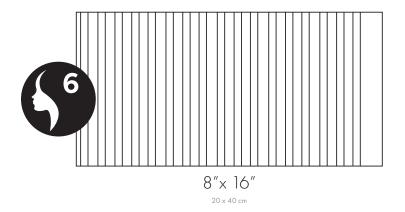

#### A & D SWATCHBOARD

| Sizes   | Price/SF | Price/PC |
|---------|----------|----------|
| 8"x 16" | \$12.00  | \$10.56  |