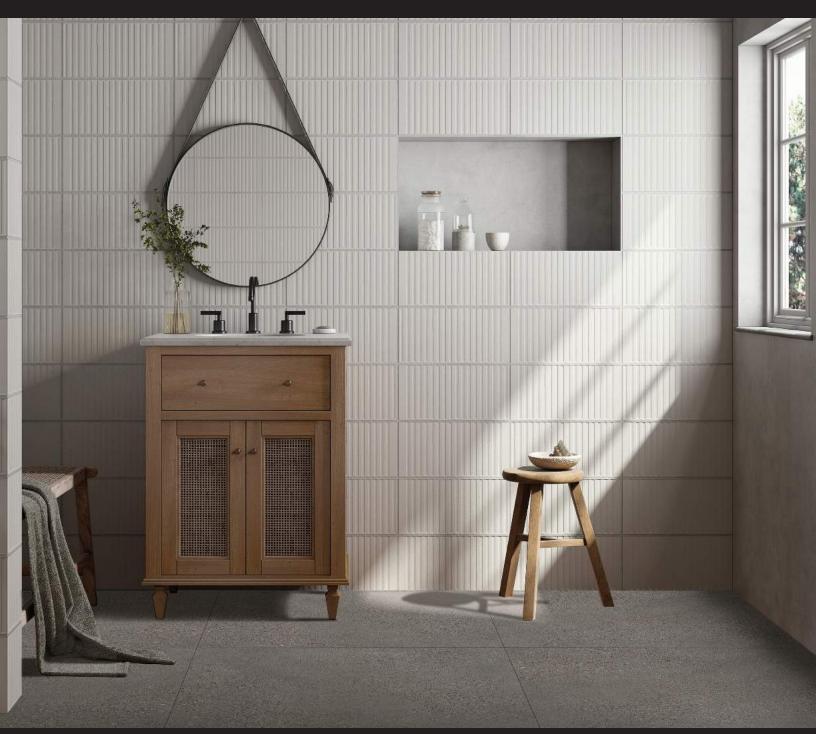

#### **CURATION NOTES**

The FS Loft name derives from a historic collaboration with a Spanish well known architect Francisco Segarra. The visual appeal of brick and all the benefits of ceramic tiles are what FS LOFT seeks to combine in this design for wall applications. Features an irregular, rough-cast appearance combined with a silky, easy-to-clean surface, there are very few available options in this look. Made in Spain a white-body wall tile that unites beauty with functionality. Deep Tech technology was used to give the relief pattern to give it depth. Add some character to your next well tile project With FS Loft Collection.