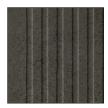

#### **CURATION NOTES**

The FS Loft name derives from a historic collaboration with a Spanish well known architect Francisco Segarra. The visual appeal of brick and all the benefits of ceramic tiles are what FS LOFT seeks to combine in this design for wall applications. Features an irregular, rough-cast appearance combined with a silky, easy-to-clean surface, there are very few available options in this look. Made in Spain a white-body wall tile that unites beauty with functionality. Deep Tech technology was used to give the relief pattern to give it depth. Add some character to your next well tile project With FS Loft Collection.